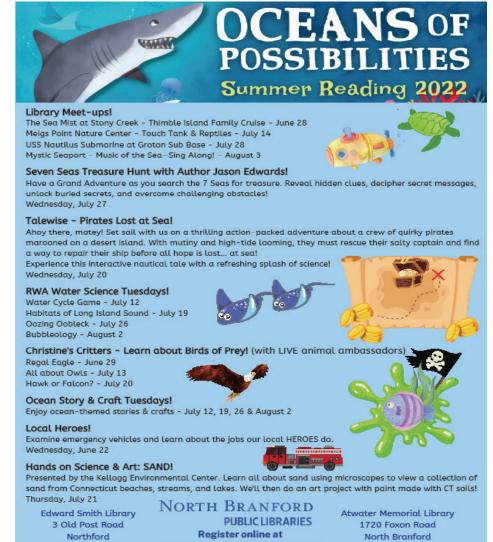

day, June 22, 2022. The cost of the tour is \$30. For information and reservations, call Nancy at 203-500-0267. Reservations are confirmed only upon receipt of payment. Checks should be made payable to the Totoket Historical Society, Inc. and mailed to P.O. Box, Northford, CT 06472

Stone from this quarry has played a vital role in building infrastructure throughout Connecticut. The 90 minute tour will give you a chance to ask questions of the Tilcon guide and walk around the quarry floor, weather permitting. It is an amazing operation you can only imagine when passing by. This experience is interesting for adults and children. Seats are limited and sell out early.

Please arrive at Jerome Harrison School,335 Foxon Road by 6:15 p.m. to check in. The buses will leave promptly at 6:30 p.m.



northbranford.librarycalendar.com

203-315-6020

203-484-0469