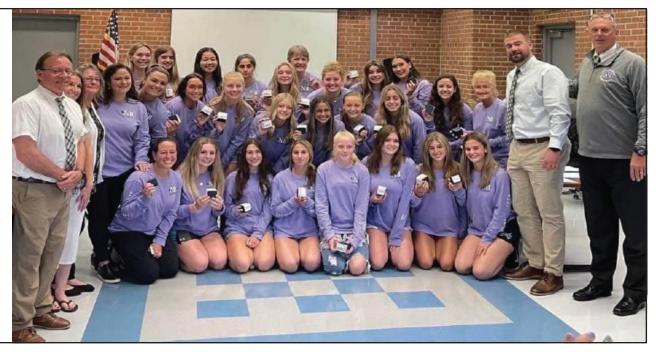

# Ringing out the Season with Help from their Friends

The North Branford High School field hockey team was recently recognized at the Board of Education meeting. Coaches and players were awarded rings for winning the State Championship.

The rings were purchased in part with a \$2000. donation from the North Branford Education Foundation.

Pictured with the team are left: Principal Todd Stoeffler, with Joya Dolzani and Cathy Slubowski, representing the Ed Foundation.

To the right of the team is Assistant Principal Mr. Gwudz and Superintendent of Schools Scott Schoonmaker.