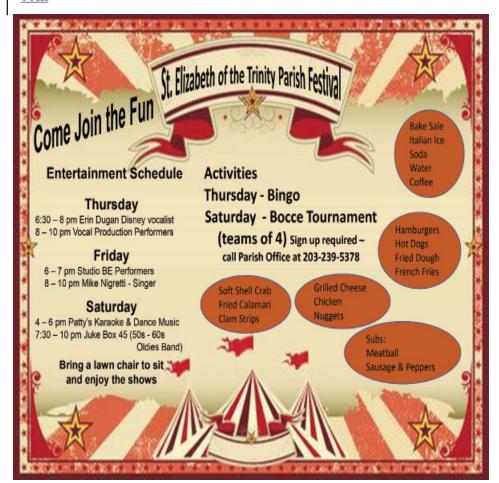

passed away peacefully on Tuesday, May 31st, 2022 at Yale New Haven Hospital/St. Raphael Campus. She was the beloved wife of 57 years to William J. Pajeski, Jr. Annmarie was born in New Haven on October 20th, 1945 and was the daughter of the late Edward and Josephine Paolillo Afragola. She enjoyed collectables, shopping, traveling and her frequent trips to the casino. Mother of William J. Pajeski III (Tina) and Jessica Pajewski. Sister of Carmel Koerber. Also survived by her caregiver/granddaughter Amanda Lavorgna, six other grandchildren and three great grandchildren. Predeceased by her grandson Edward Harris.

memorial contributions may be made to St. Jude Children's Research Hospital, PO Box 50, Memphis, TN 38101-9929. <a href="www.northhavenfuneral.com">www.northhavenfuneral.com</a>



**Totoket Times June 17, 2022** RECREATION RECREATION



### NORTH BRANFORD PARKS, RECREATION, AND SENIOR CENTER

STW COMMUNITY CENTER - 1332 MIDDLETOWN AVE NORTHFORD

WWW.NBRECREATION.COM - CALL (203) 484-6017

FOLLOW US ON FACEBOOK! @NBPARKSANDRECREATION AND INSTAGRAM! @NBPARK.REC.SENIOR

### **Wednesday, June 22** 6:00pm STW Parking | Lil' Heroes Ice 1332 Middletown Ave. Northford **Cream Sponsor Co-sponsored by the North Branford Public Libraries**

and the North Branford Parks & Rec Department

**FAMILY NIGHT AT PARKS & REC** 

SAVE THE DAT

SMITH LIBRARY STW COMMUNITY CENTER

### SENIOR CENTER

skills. This camp is fun, exciting, and creates player synergy no matter what age or skill level.

JUNE 27-29 9:30 - 11:00AM - STW BACK FIELD GRADES 2-8 \$50RES / \$55NR Instructor: Cheryl C